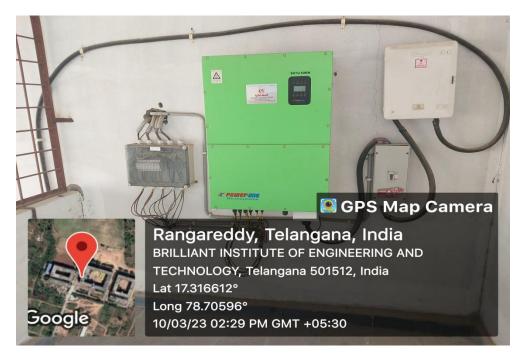

#### Wheeling to the GRID:

#### Wheeling to GRID connection

Wheeling to GRID arrangement with display of Metering.