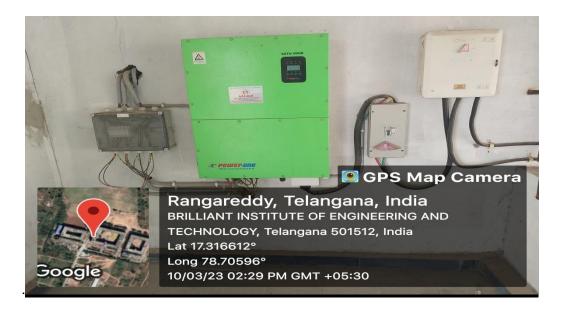

#### Wheeling to the GRID:

#### Wheeling to GRID connection

Wheeling to GRID arrangement with display of Metering.